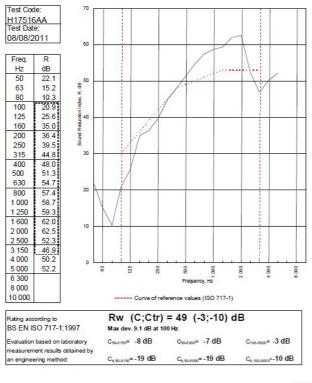

## System Performance Breakdown

Fire Resistance: BS476 Part 22:1987: Test Ref & Date or Applied Ref & Report: Max Height: Thickness: Duty Grade: BS 5234: Part 2:1992: Sound Insulation:

60/60 Minutes (Integrity/Insulation). BRE 208596 - BRE Report P102396-1011B Refer to Speedline Specification Clause 132 mm. (At Base Track, Excluding Finishes) Severe - Annexes A-F 49 R<sub>w</sub>dB, Date Tested or Assessed Against - 70-K-57(25)