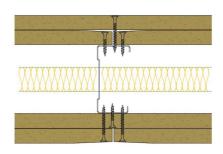

## 70-K-58(25) - SPEEDLINE System Data Sheet - Version V1 (24-10-23)

SPEEDLINE 70mm 'C' Stud Partition @600mm Ctrs, with 2x Knauf 15mm Wallboard each side, 25mm APR